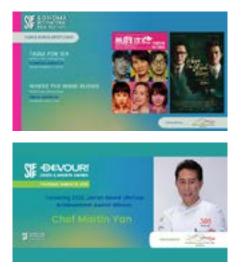

### **Celebrating Hong Kong at the Sonoma International Film Festival**

For the first time, the Hong Kong Economic and Trade Office in San Francisco partnered with the Sonoma International Film Festival (SIFF) to celebrate Hong Kong movies and culinary experience.

Two great Hong Kong movies – the star-studded "Where the Wind Blows" and the blockbuster "Table for Six" – were presented at the festival which ran from March 22-26, 2023.

In addition to movies, based in the famous Sonoma Wine Country, the festival also celebrated the best in food and wine. Chef Martin Yan was honored with the 2023 SIFF Culinary Excellence Award at the SIFF | Devour! Chefs & Shorts Dinner on March 23.