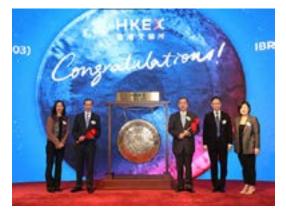

# Inaugural Listing of a Catastrophe Bond by World Bank in Hong Kong

The Hong Kong Special Administrative Region Government welcomed the issuance of insurance-linked securities (ILS) in the form of a catastrophe bond by the World Bank in Hong Kong with a size of US\$350 million.

ILS offer protection against losses related to earthquake risks in Chile over the next three years.

Financial Secretary Paul Chan said this is the fourth issuance as well as the inaugural listing of ILS in Hong Kong, bearing testament to the city's position as an international financial center and the vibrant development of its insurance industry.

A gong-striking ceremony was held at Hong Kong Exchanges & Clearing on March 28 to mark the inaugural listing of ILS.