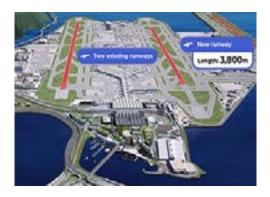

### **Connectivity Driving Hong Kong's Fortunes**

Hong Kong's strategic location at the heart of Asia coupled with its world-class transport infrastructure covering air, sea and land have enabled the city to become a global logistics center and economic hub. **Air** – The Hong Kong International Airport is expected to handle 120 million passengers and 10 million tons of cargo annually from 2035 onwards. **Sea** – Hong Kong's regular liner services connect to more than 460 destinations worldwide. **Land** – Land transport operators in Hong Kong already deploy technology such as big data to provide a better experience for travelers.