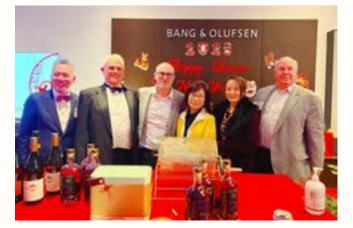

### Bang & Olufsen Lunar New Year Party January 12, 2023

HKASC kicked off Lunar New Year celebrations at Bang & Olufsen in Pasadena. HKASC leaders and Young Executive Club members enjoyed good food and company before wrapping up the night with a raffle for exclusive B&O speakers from the Lunar New Year Collection.