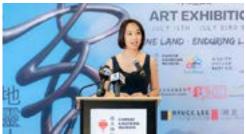

# Chu Tat Shing Art Exhibition in Los Angeles Successfully Concludes

The Hong Kong Economic and Trade Office in San Francisco (HKETO San Francisco) supported the "Chu Tat Shing Art Exhibition - Divine Land. Enduring Legends", featuring the American debut of works by the internationally renowned sculptor from Hong Kong. Presented by the Chinese American Museum and held at Pico House, a historical landmark in Los Angeles, from July 14 to 23, the successfully concluded exhibition attracted widespread media and public attention.

An award-winning artist in sculptural art from Hong Kong, Chu is known for his passion for creating figurative as well as abstract sculptures that incorporate Chinese myths, symbols, and calligraphy into modern art forms. His extraordinary statues adorn public spaces and celebrate many legendary figures across Asia such as Bruce Lee, Dr Sun Yat-sen and Sir Run Run Shaw.