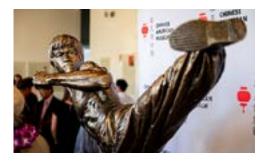

# Chu Tat Shing Art Exhibition in Los Angeles Successfully Concludes

The Hong Kong Economic and Trade Office in San Francisco (HKETO San Francisco) supported the "Chu Tat Shing Art Exhibition - Divine Land. Enduring Legends", featuring the American debut of works by the internationally renowned sculptor from Hong Kong. Presented by the Chinese American Museum and held at Pico House, a historical landmark in Los Angeles, from July 14 to 23, the successfully concluded exhibition attracted widespread media and public attention.

An award-winning artist in sculptural art from Hong Kong, Chu is known for his passion for creating figurative as well as abstract sculptures that incorporate Chinese myths, symbols, and calligraphy into modern art forms. His extraordinary statues adorn public spaces and celebrate many legendary figures across Asia such as Bruce Lee, Dr Sun Yat-sen and Sir Run Run Shaw.