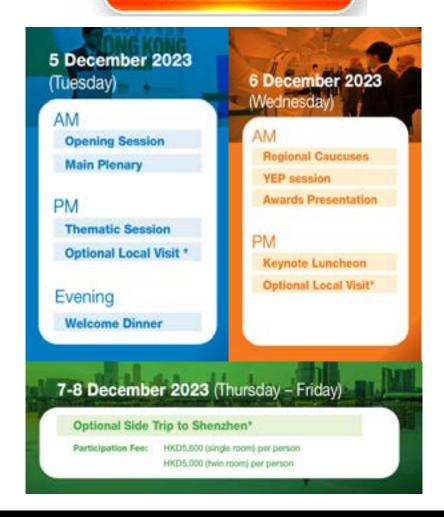

#### PARTICIPATION FEE

HK\$5,600 (single room) per person HK\$5,000 (twin room) per person

\*Seat is limited on first come first served basis. The Secretariat will contact successful applicants for the payment details on or before mid-October.