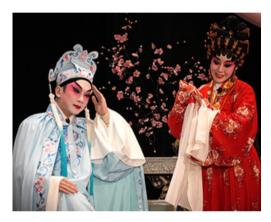

## **Cantonese Opera Promoted in California**

The 2025 California Hong Kong Cantonese Opera Festival was successfully held in San Francisco on February 8-9. Featuring seven up and coming young talents from Hong Kong, the performances were greatly applauded by the audience in the Bay Area.

Following last year's success, the Hong Kong Economic and Trade Office in San Francisco (HKETO San Francisco) continued to support this year's festival, promoting Cantonese opera which forms an important part of Hong Kong's culture.