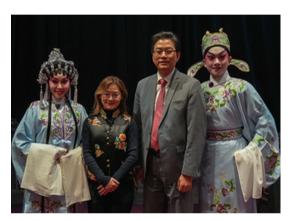

## **Cantonese Opera Promoted in California**

The 2025 California Hong Kong Cantonese Opera Festival was successfully held in San Francisco on February 8-9. Featuring seven up and coming young talents from Hong Kong, the performances were greatly applauded by the audience in the Bay Area.

Following last year's success, the Hong Kong Economic and Trade Office in San Francisco (HKETO San Francisco) continued to support this year's festival, promoting Cantonese opera which forms an important part of Hong Kong's culture.