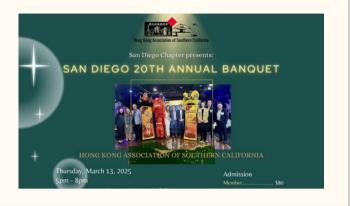

#### San Diego 20th Annual Banquet

Date: Thursday, March 13, 2025

5:00PM to 8:00PM

Location: Golden Island Dim Sum

10660 Camino Ruiz San Diego, CA 92126

RSVP: bit.ly/hkascSD2025