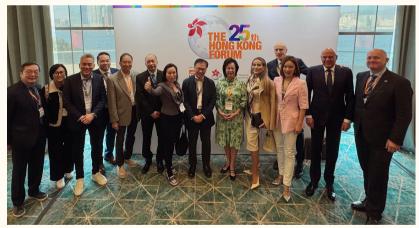

# **Hong Kong Forum**

#### **December 3-4, 2024**

The Hong Kong Forum, organized annually by the Hong Kong Trade Development Council, serves as a premier gathering for leaders of associations from 37 countries around the globe. This event provides an invaluable platform to exchange ideas, discuss economic developments, and gain direct insights into Hong Kong's economic landscape, including updates from local government officials such as Chief Executive John Lee. HKASC has 15 delegates joining the Forum. Some of whom also attended the Hong Kong Entrepreneur Day and Hong Kong IP Asia Forum held concurrently at the Convention and Exhibition Center.

Beyond the engagements, there was time to relax and enjoy the vibrant culture. Attendees savored exquisite Cantonese cuisine and experienced a delightful evening harbor cruise. Those familiar with Hong Kong during the festive Christmas season can attest to the breathtaking light show on the harbor—a truly unforgettable spectacle.