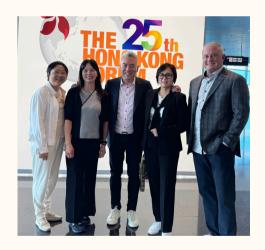

# **Hong Kong Forum**

#### **December 3-4, 2024**

The Hong Kong Forum, organized annually by the Hong Kong Trade Development Council, serves as a premier gathering for leaders of associations from 37 countries around the globe. This event provides an invaluable platform to exchange ideas, discuss economic developments, and gain direct insights into Hong Kong's economic landscape, including updates from local government officials such as Chief Executive John Lee. HKASC has 15 delegates joining the Forum. Some of whom also attended the Hong Kong Entrepreneur Day and Hong Kong IP Asia Forum held concurrently at the Convention and Exhibition Center.